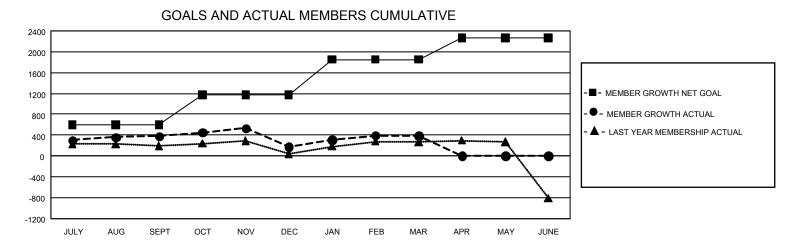

## GAT MONTHLY MEMBERSHIP PROGRESS REPORT

GMT Constitutional Area 5 - J, Group I

REPORT DOES NOT INCLUDE CLUBS IN UNDISTRICTED AREAS.

| Clubs                 |               |           |               | Members               |                         |                         |                                                    |
|-----------------------|---------------|-----------|---------------|-----------------------|-------------------------|-------------------------|----------------------------------------------------|
| RESULTS FOR 2022-2023 |               |           |               | RESULTS FOR 2022-2023 |                         |                         |                                                    |
| QUARTER               | NEW CLUB GOAL | NEW CLUBS | DROPPED CLUBS | QUARTER               | MBER GROWTH NET<br>GOAL | MEMBER GROWTH<br>ACTUAL | DROPPED MEMBERS<br>ACTUAL (including<br>transfers) |
| JULY/AUG/SEPT         | - 9           | 0         | 0             | JULY/AUG/SEPT         | 600                     | 811                     | 401                                                |
| OCT/NOV/DEC           | 9             | 0         | 2             | OCT/NOV/DEC           | 570                     | 443                     | 619                                                |
| JAN/FEB/MAR           | 33            | 2         | 1             | JAN/FEB/MAR           | 680                     | 591                     | 366                                                |
| APR/MAY/JUNE          | 21            | 0         | 0             | APR/MAY/JUNE          | 420                     | 0                       | 0                                                  |