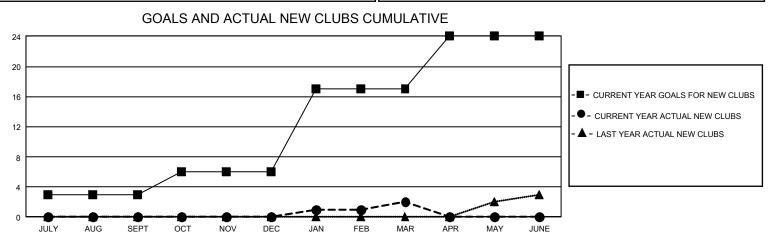

## GAT MONTHLY MEMBERSHIP PROGRESS REPORT

GMT Constitutional Area 5 - J, Group I

REPORT DOES NOT INCLUDE CLUBS IN UNDISTRICTED AREAS.

| Clubs                 |               |           |               | Members               |                         |                         |                                                    |
|-----------------------|---------------|-----------|---------------|-----------------------|-------------------------|-------------------------|----------------------------------------------------|
| RESULTS FOR 2022-2023 |               |           |               | RESULTS FOR 2022-2023 |                         |                         |                                                    |
| QUARTER               | NEW CLUB GOAL | NEW CLUBS | DROPPED CLUBS | QUARTER               | MBER GROWTH NET<br>GOAL | MEMBER GROWTH<br>ACTUAL | DROPPED MEMBERS<br>ACTUAL (including<br>transfers) |
| JULY/AUG/SEPT         | - 9           | 0         | 0             | JULY/AUG/SEPT         | 600                     | 811                     | 401                                                |
| OCT/NOV/DEC           | 9             | 0         | 2             | OCT/NOV/DEC           | 570                     | 443                     | 619                                                |
| JAN/FEB/MAR           | 33            | 2         | 1             | JAN/FEB/MAR           | 680                     | 591                     | 366                                                |
| APR/MAY/JUNE          | 21            | 0         | 0             | APR/MAY/JUNE          | 420                     | 0                       | 0                                                  |